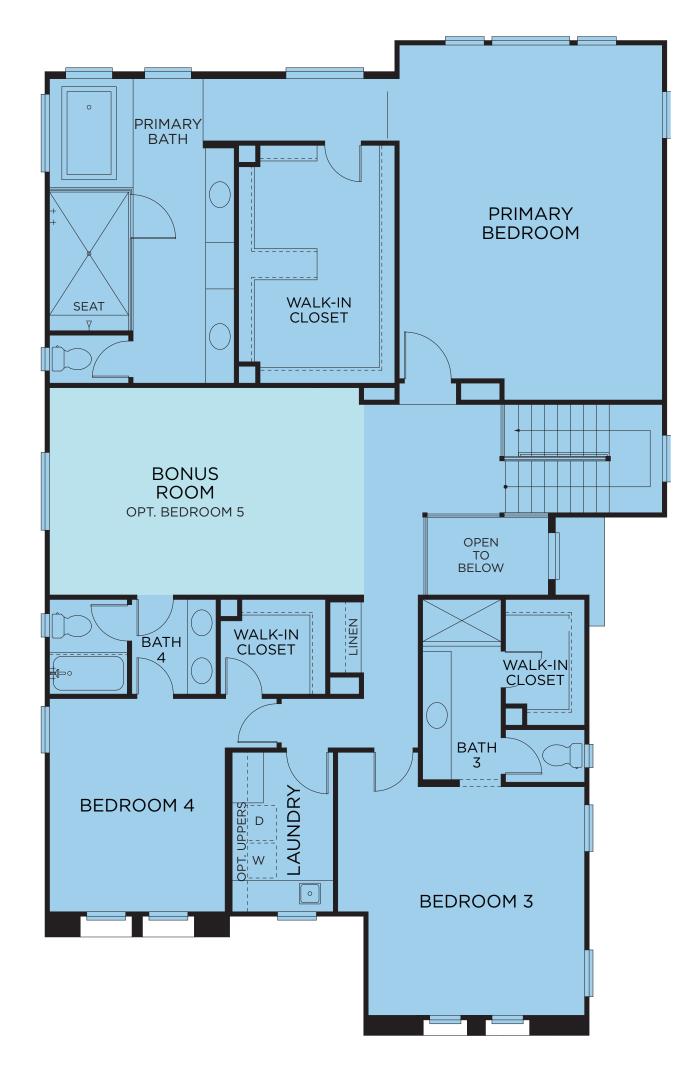

## SECOND FLOOR

• 2- or 3-Car Garage

• Car Charger Ready Wiring

• Private Fenced Yard