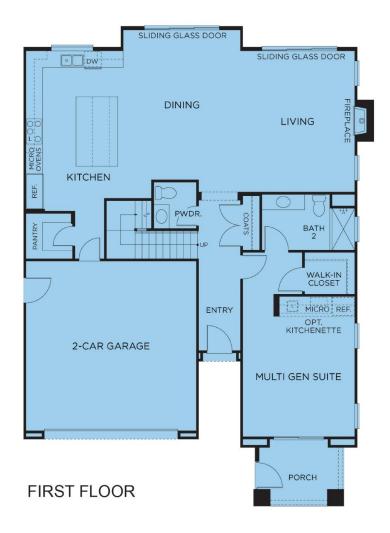

#### Residence 2

SECOND FLOOR

- > 3,677 to 3,901 Square Feet
- ➤ Up to 6 Beds & 5.5 Baths
- ➤ Homeowner Owned Solar
- > 2- or 3-Car Garage
- ➤ Car Charger Ready Wiring
- Private Fenced Yard