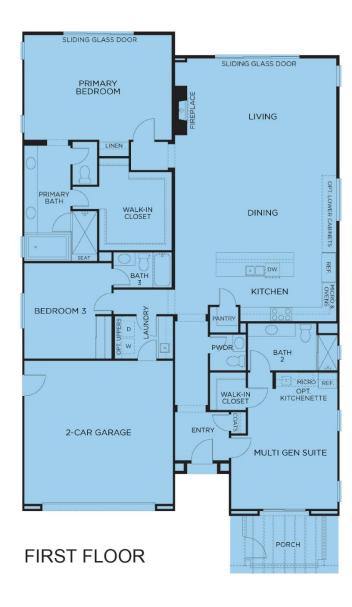

The three modern floorplans will offer stylish interiors with up to 6 bedrooms and 5.5 bathrooms. Each home features a multi gen suite perfect for extended family, complete with their own entrance.

Enjoy open-style floorplans ranging from 2,473 to 3,091 square feet of living and loaded with upscale finishes and designs. Many of these homes offer an amazing premium view sitting on a crest.

#### Residence 2

SECOND FLOOR

- > 3,677 to 3,901 Square Feet
- ➤ Up to 6 Beds & 5.5 Baths
- ➤ Homeowner Owned Solar
- > 2- or 3-Car Garage
- ➤ Car Charger Ready Wiring
- Private Fenced Yard