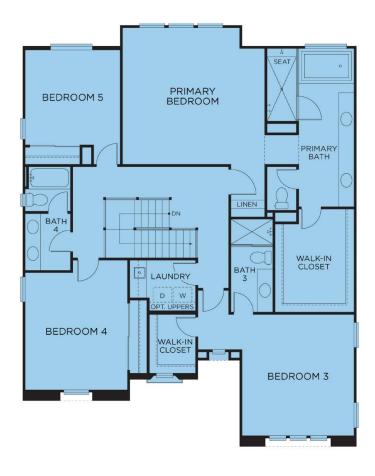

#### Residence 2

SECOND FLOOR

- > 3,677 to 3,901 Square Feet
- ➤ Up to 6 Beds & 5.5 Baths
- ➤ Homeowner Owned Solar
- > 2- or 3-Car Garage
- ➤ Car Charger Ready Wiring
- Private Fenced Yard