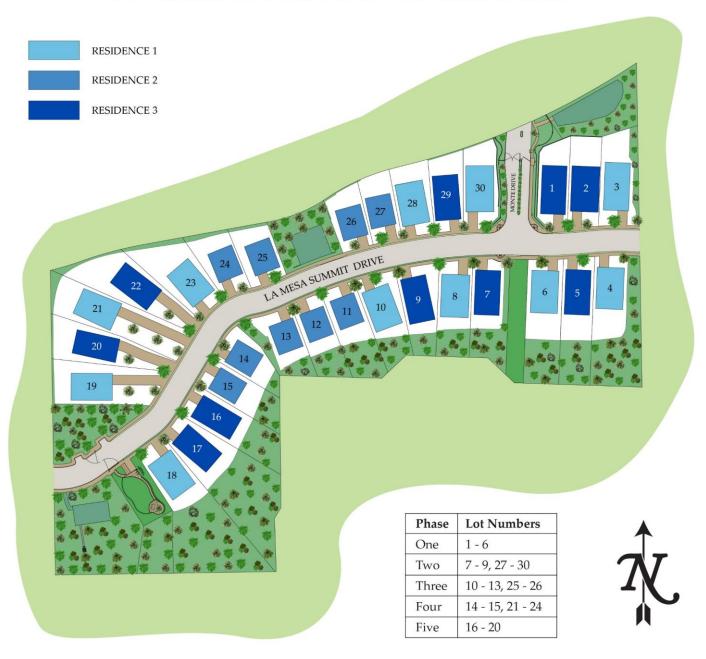

Summit Estates is coming to beautiful La Mesa, California in 2023. This exclusive new home community by Cornerstone Communities, is gated and will feature 30 luxury single-story and two-story estate homes, each with their own large private, fenced backyard.

#### Residence 3

7705 La Mesa Summit Drive, La Mesa CA 91941

619.363.9513

CornerstoneCommunities.com