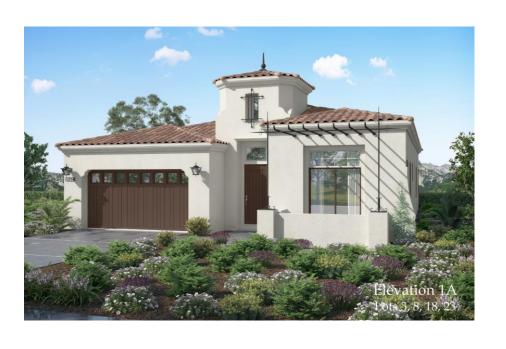

#### Residence 1

- ➤ 3,091 to 3,105 Square Feet
- > 5 Bedrooms
- ➤ 4.5 Bathrooms
- ➤ Homeowner Owned Solar
- Car Charger Ready Wiring
- ➤ Private Fenced Yard