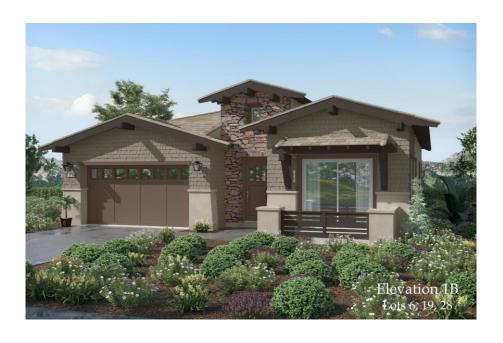

#### Residence 2

SECOND FLOOR

- > 3,677 to 3,901 Square Feet
- ➤ Up to 6 Beds & 5.5 Baths
- ➤ Homeowner Owned Solar
- > 2- or 3-Car Garage
- ➤ Car Charger Ready Wiring
- Private Fenced Yard