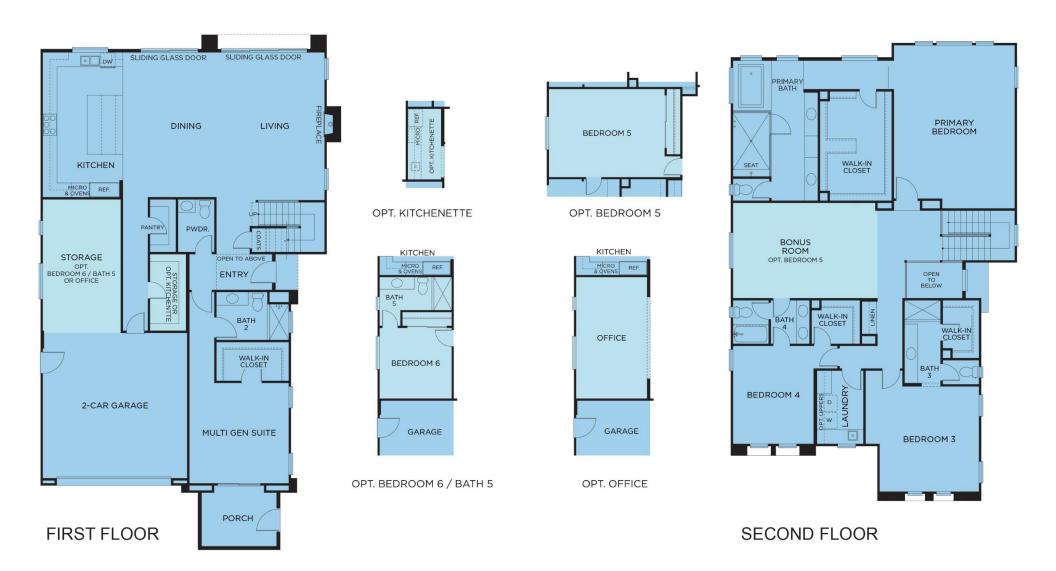

#### Residence 2

SECOND FLOOR

- > 3,677 to 3,901 Square Feet
- ➤ Up to 6 Beds & 5.5 Baths
- ➤ Homeowner Owned Solar
- > 2- or 3-Car Garage
- ➤ Car Charger Ready Wiring
- Private Fenced Yard